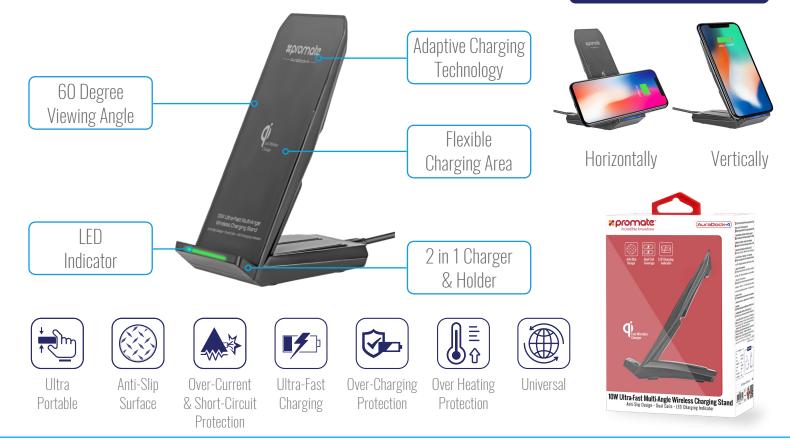

## 10W Ultra-Fast Multi-Angle Wireless Charging Stand

Dual Coils | Anti-Slip Design | LED Charging Indicator

## **Charge Both Ways**

AuraDock-4 ensures you'll never go without a well-charged smartphone. This dock is compatible with all Qi compatible devices and fits most smartphone cases. The dock's small size makes it extremely versatile - perfect for the office, bedroom, kitchen and beyond.