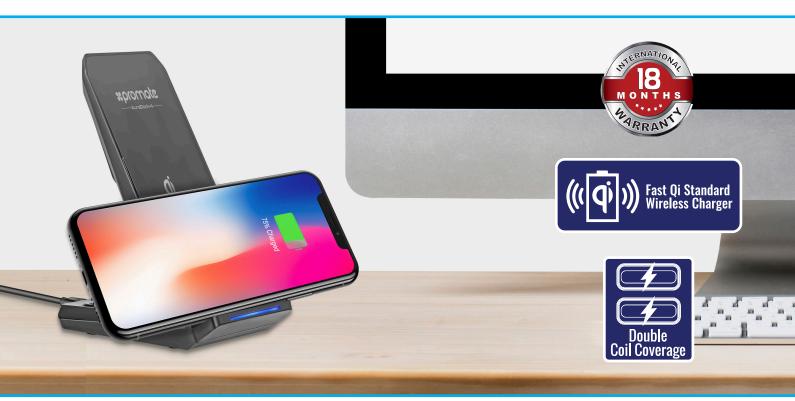

## 10W Ultra-Fast Multi-Angle Wireless Charging Stand

Dual Coils | Anti-Slip Design | LED Charging Indicator

## **Charge Both Ways**

AuraDock-4 ensures you'll never go without a well-charged smartphone. This dock is compatible with all Qi compatible devices and fits most smartphone cases. The dock's small size makes it extremely versatile - perfect for the office, bedroom, kitchen and beyond.